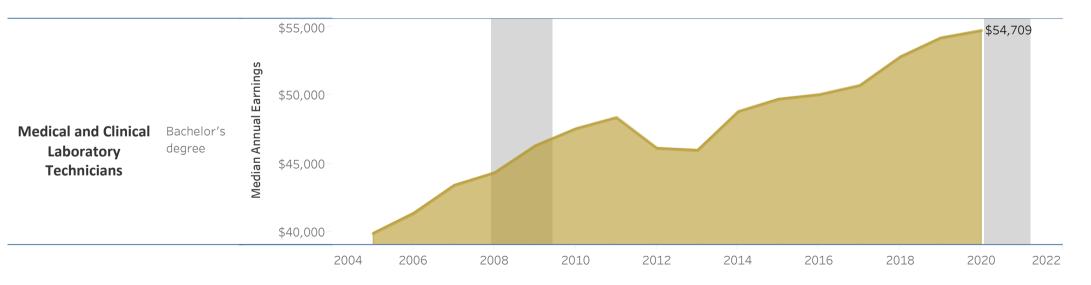

## Bucks County Community College: Health Sciences Associate of Applied Science: Medical Laboratory Technician (AAS.2203)

Vertical shaded areas indicate recessions, the 2020 recession is ongoing. All 2020 data is forecasted.

Source: Bucks County Community College (2020 Annual Median Earnings Forecast), EMSI (2005-2019 Annual Median Earnings)