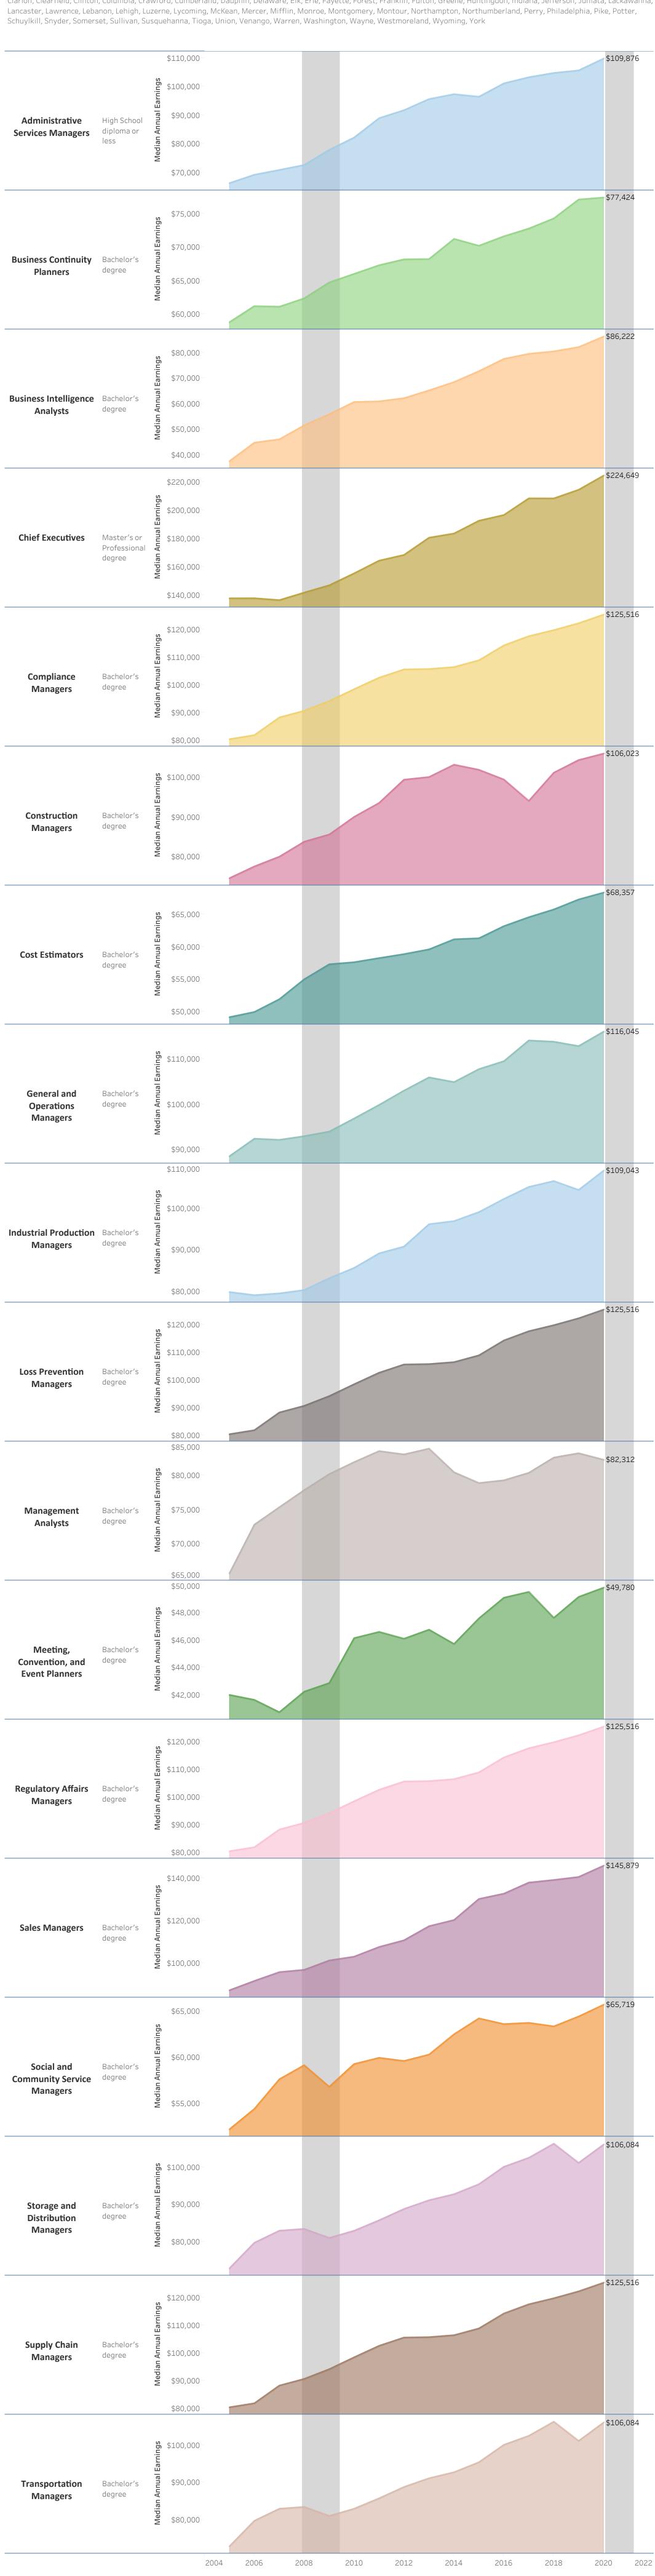

## Bucks County Community College: Business & Innovation Associate of Applied Science: Business (AAS.2204)

Vertical shaded areas indicate recessions, the 2020 recession is ongoing. All 2020 data is forecasted.

Region includes 5 NJ and 67 PA counties:

Burlington, Camden, Gloucester, Mercer, Middlesex, Adams, Allegheny, Armstrong, Beaver, Bedford, Berks, Blair, Bradford, Bucks, Butler, Cambria, Cameron, Carbon, Centre, Chester, Clarion, Clearfield, Clinton, Columbia, Crawford, Cumberland, Dauphin, Delaware, Elk, Erie, Fayette, Forest, Franklin, Fulton, Greene, Huntingdon, Indiana, Jefferson, Juniata, Lackawanna,