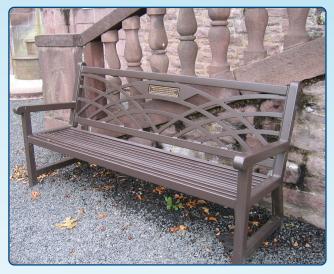

## Leave a Legacy with a Garden Bench

Leave a legacy at Bucks County Community College! Place a lasting memorial in the beautiful Tyler Formal Gardens.

The six-foot long bronze-finished Garden Bench perfectly blends into this historic setting. A custommade 2" x 10" bronze plaque is available for individual inscription, enhancing the beauty of this Garden Bench and allowing you to let everyone know that you were part of BUCKS history. Or honor a friend or loved one by making them part of this beautiful setting.

Your \$2,500 donation will also help raise funds to support student scholarships, update equipment, refurbish campus facilities, and provide long-term educational program funding through endowments. To order your Garden Bench, complete the form below and return it to the BCCC Foundation. The full amount of your gift is a deductible contribution to the extent permitted under IRS guidelines.