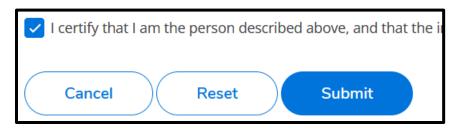

7. You will then be asked to provide your personal information. All required fields are marked with an \*. Complete the required fields and check the box at the bottom to certify the information is correct. Click **Submit** to continue.