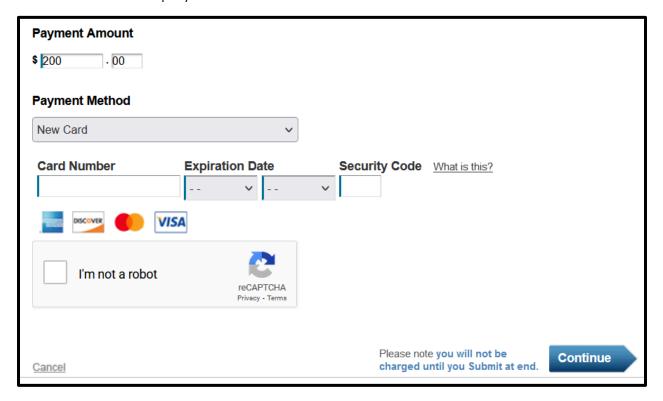

11. Enter the payment details and click Continue.

12. Follow the next steps to finalize your registration. We will send you a confirmation email in the next week. Your confirmation email will include your course information and your student number.