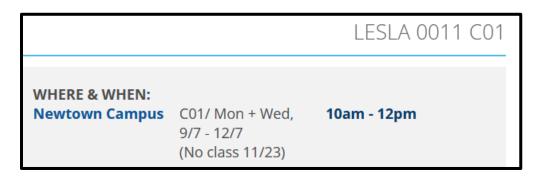

## You need your course code to register for the class.

 Find the course code for the correct ESL class. You can find the course codes on the ESL section of our website, <a href="https://www.bucks.edu/enrichment/eslcourses/">https://www.bucks.edu/enrichment/eslcourses/</a>. You can also ask your ESL instructor for the course code. The course code begins with the letters LESLA. For example, LESLA-0011-C01