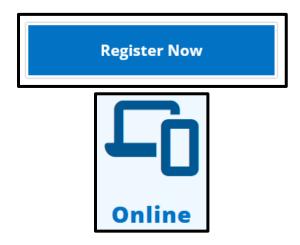

2. Click the **Register Now** button on the right side of the page, then click **Online**.

3. Enter the Course Code Number found in Step 1 and click **Search**.

4. A listing of the available courses will appear. Confirm the course title, meeting times and dates, then click **Select**.