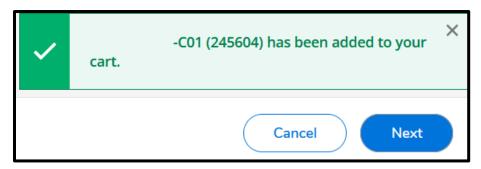

5. Another window will appear with more details. Click **Add Section**.

6. A confirmation will appear in the top right corner of the screen to show the course was added to your cart. Click **Next** to continue.