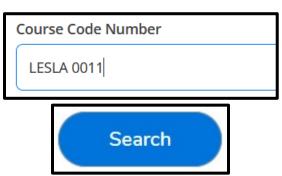

2. Click the **Register Now** button on the right side of the page, then click **Online**.

3. Enter the Course Code Number found in Step 1 and click **Search**.

4. A listing of the available courses will appear. Confirm the course title, meeting times and dates, then click **Select**.