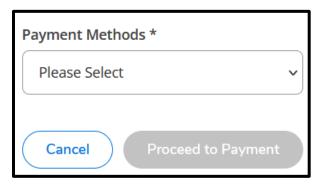

8. You will be asked to provide more details but it isn't required. Click **Submit** to continue.

9. Choose your payment method and click **Proceed to Payment**.

10. An additional screen with payment information will appear. Click **Pay Now**.