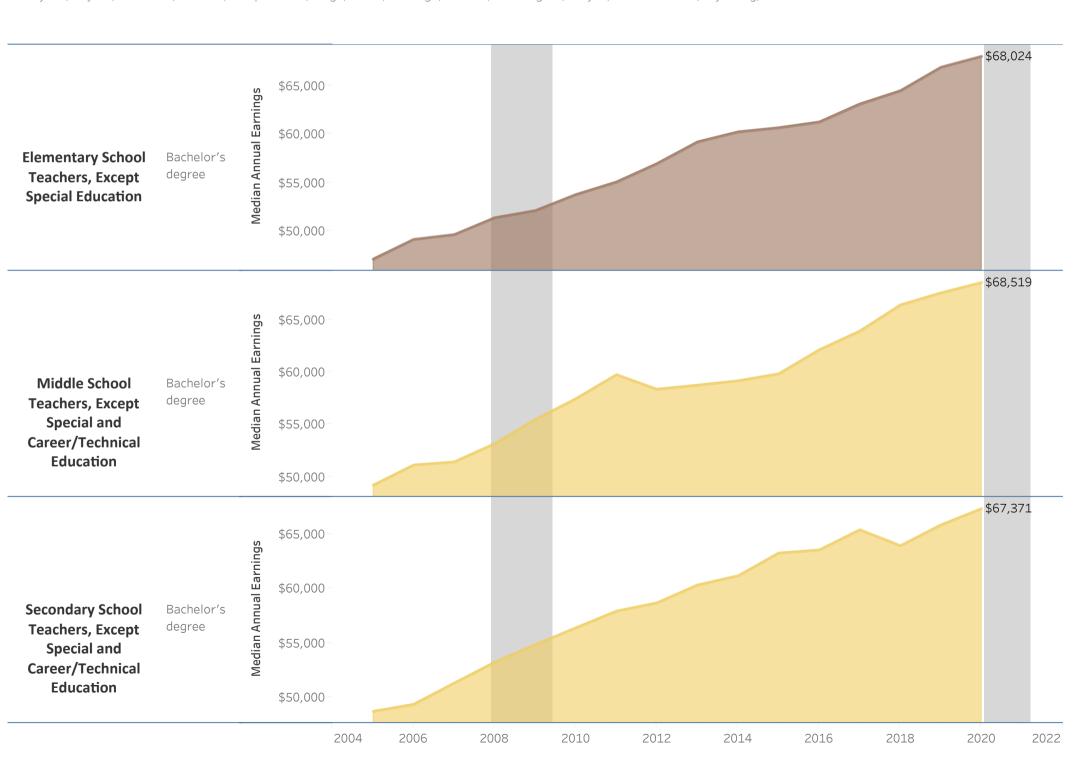

## Bucks County Community College: STEM Associate of Science: Secondary Education Mathematics (AS.1177)

Vertical shaded areas indicate recessions, the 2020 recession is ongoing. All 2020 data is forecasted.