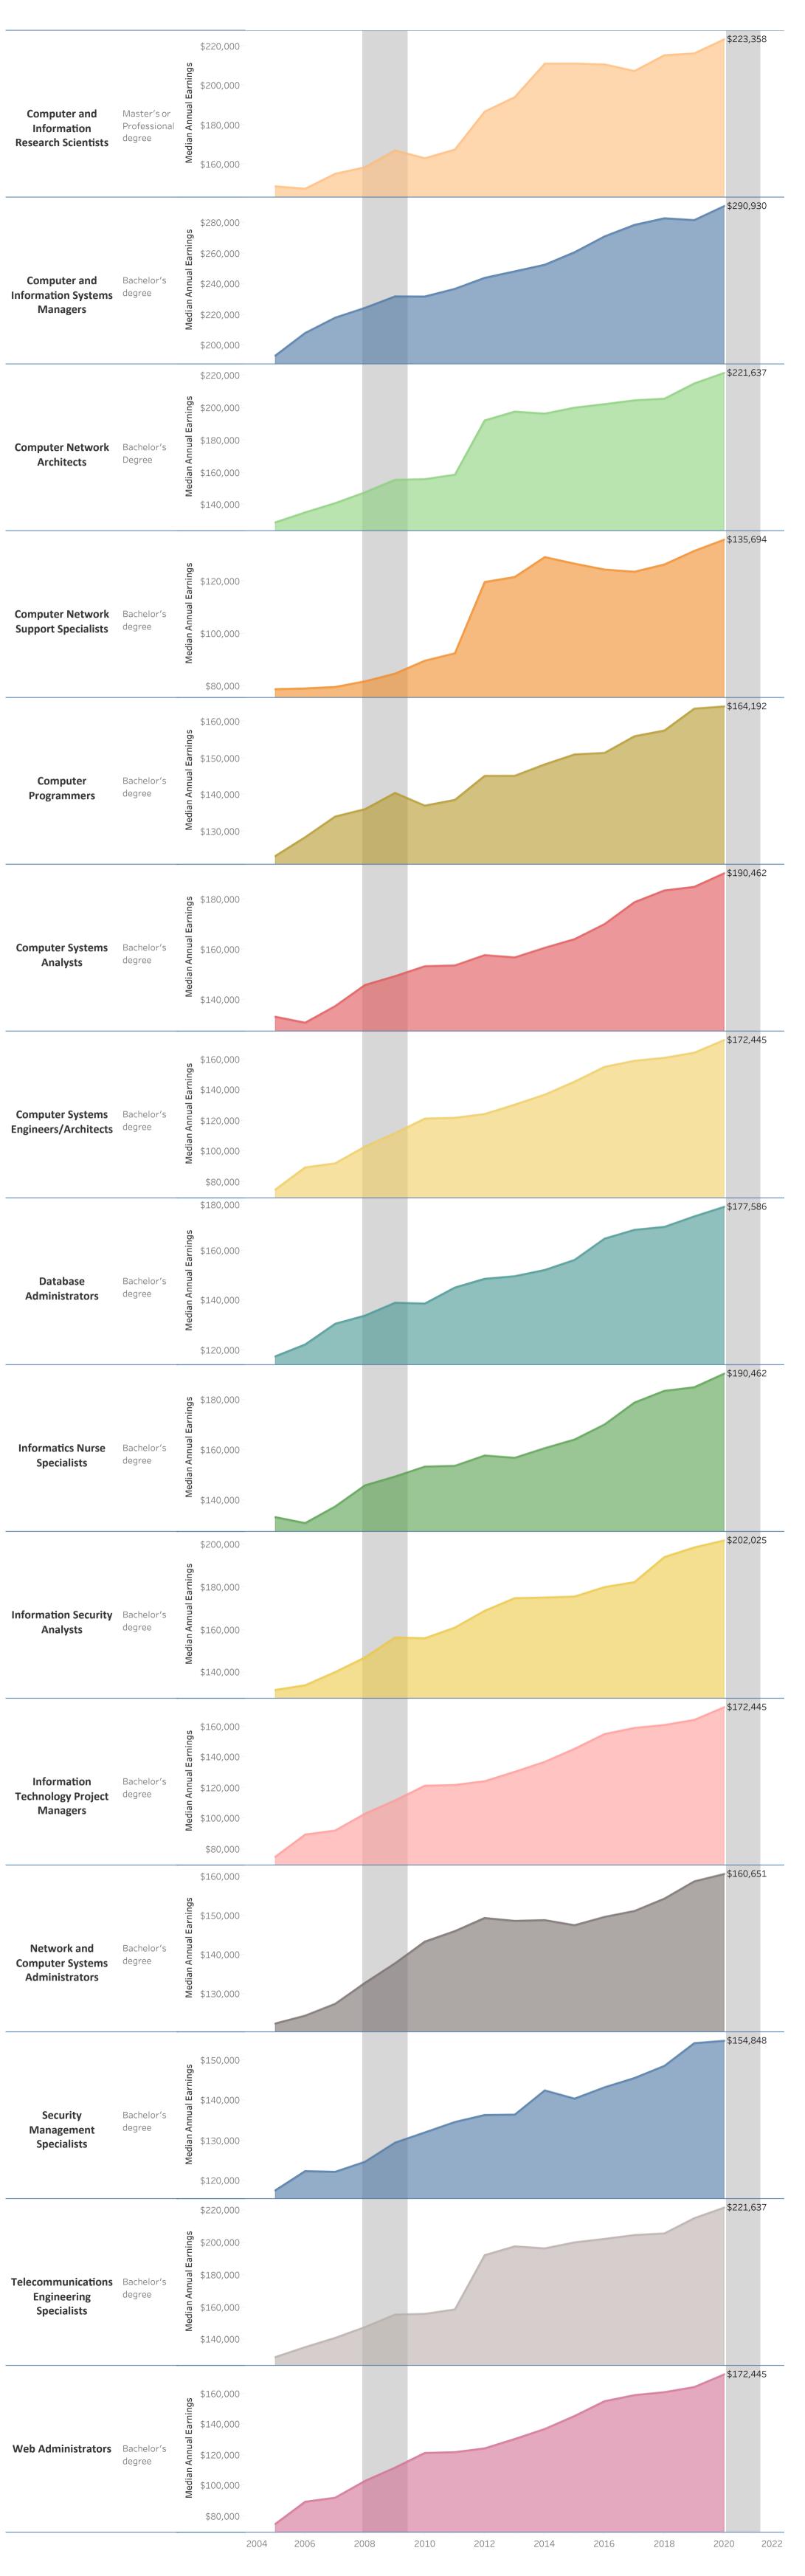

## Bucks County Community College: STEM Certificate: Computer Networking Technology (CER.3133)

Vertical shaded areas indicate recessions, the 2020 recession is ongoing. All 2020 data is forecasted.

Region includes 5 NJ and 67 PA counties:

Source: Bucks County Community College (2020 Annual Median Earnings Forecast), EMSI (2005-2019 Annual Median Earnings)