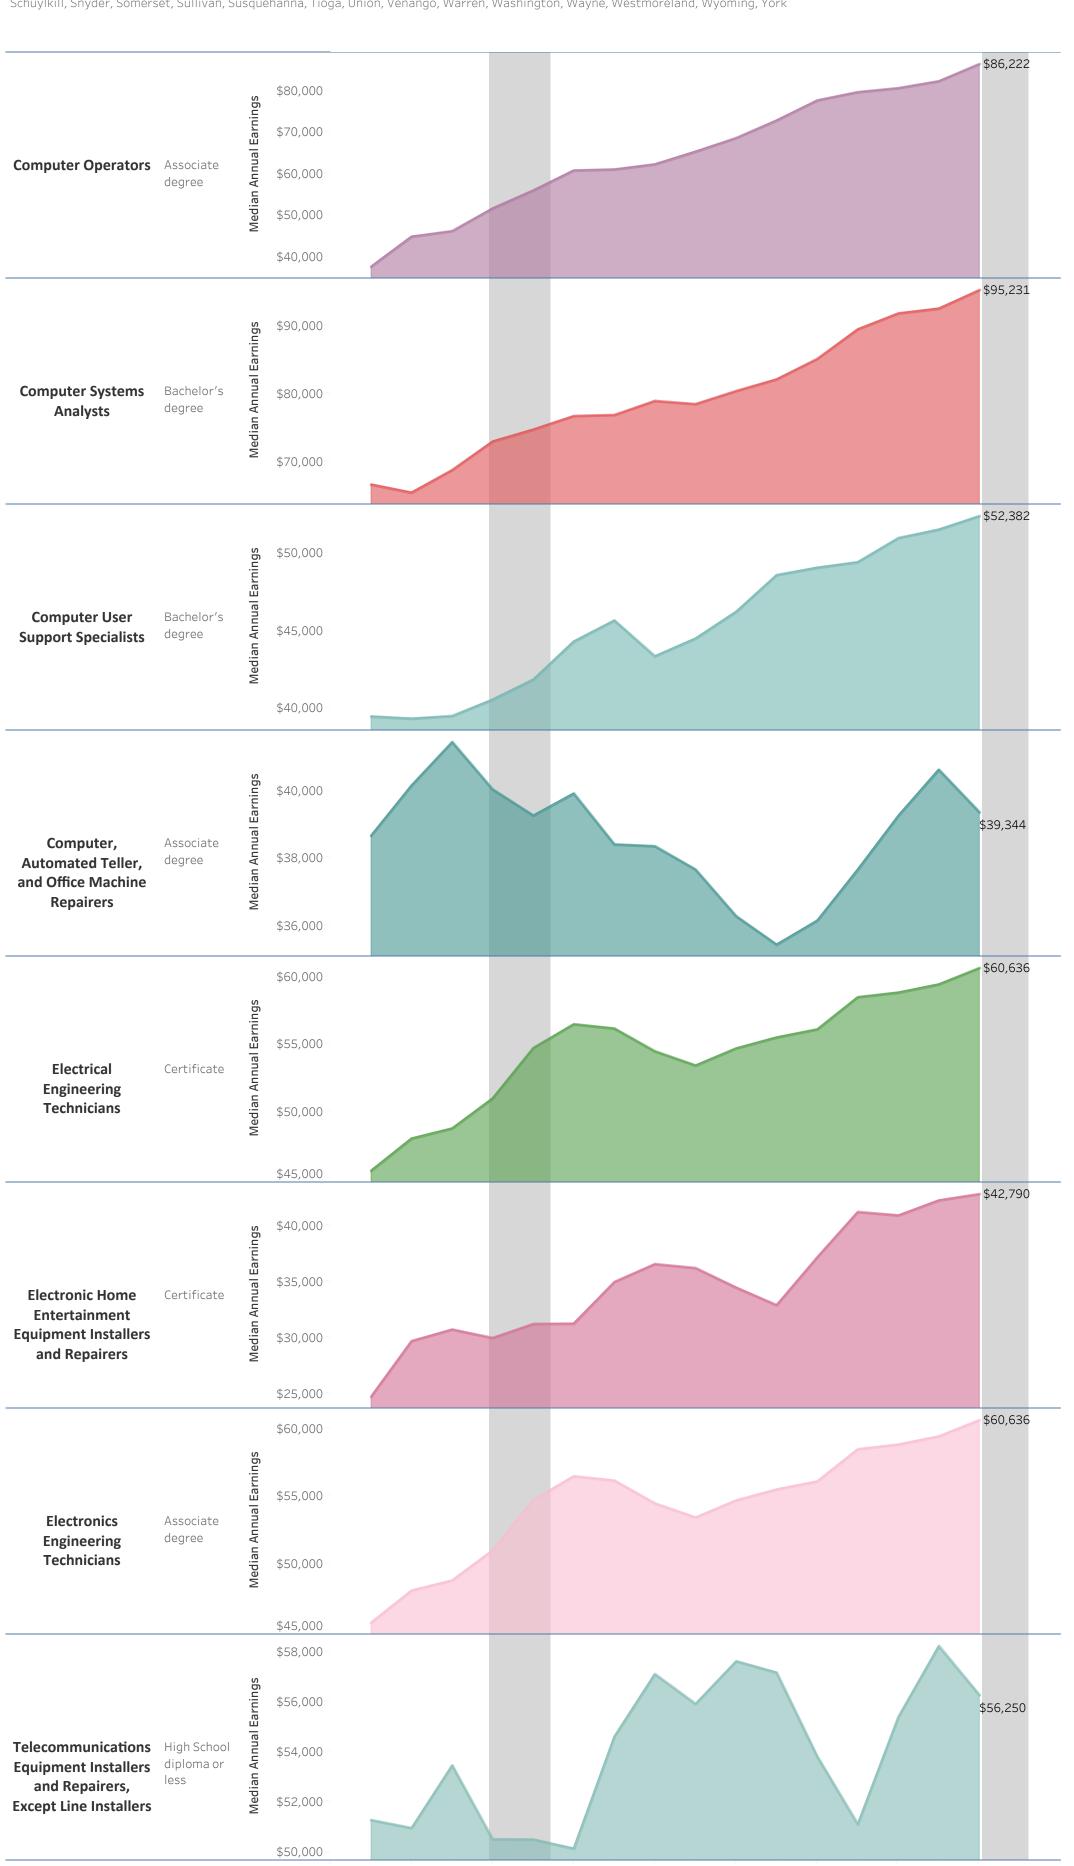

## Bucks County Community College: STEM Certificate: Computer Hardware Installation & Maintenance (CER.3162)

Vertical shaded areas indicate recessions, the 2020 recession is ongoing. All 2020 data is forecasted.

Region includes 5 NJ and 67 PA counties:

Burlington, Camden, Gloucester, Mercer, Middlesex, Adams, Allegheny, Armstrong, Beaver, Bedford, Berks, Blair, Bradford, Bucks, Butler, Cambria, Cameron, Carbon, Centre, Chester, Clarion, Clearfield, Clinton, Columbia, Crawford, Cumberland, Dauphin, Delaware, Elk, Erie, Fayette, Forest, Franklin, Fulton, Greene, Huntingdon, Indiana, Jefferson, Juniata, Lackawanna, Lancaster, Lawrence, Lebanon, Lehigh, Luzerne, Lycoming, McKean, Mercer, Mifflin, Monroe, Montgomery, Montour, Northampton, Northumberland, Perry, Philadelphia, Pike, Potter, Schuylkill, Snyder, Somerset, Sullivan, Susquehanna, Tioga, Union, Venango, Warren, Washington, Wayne, Westmoreland, Wyoming, York