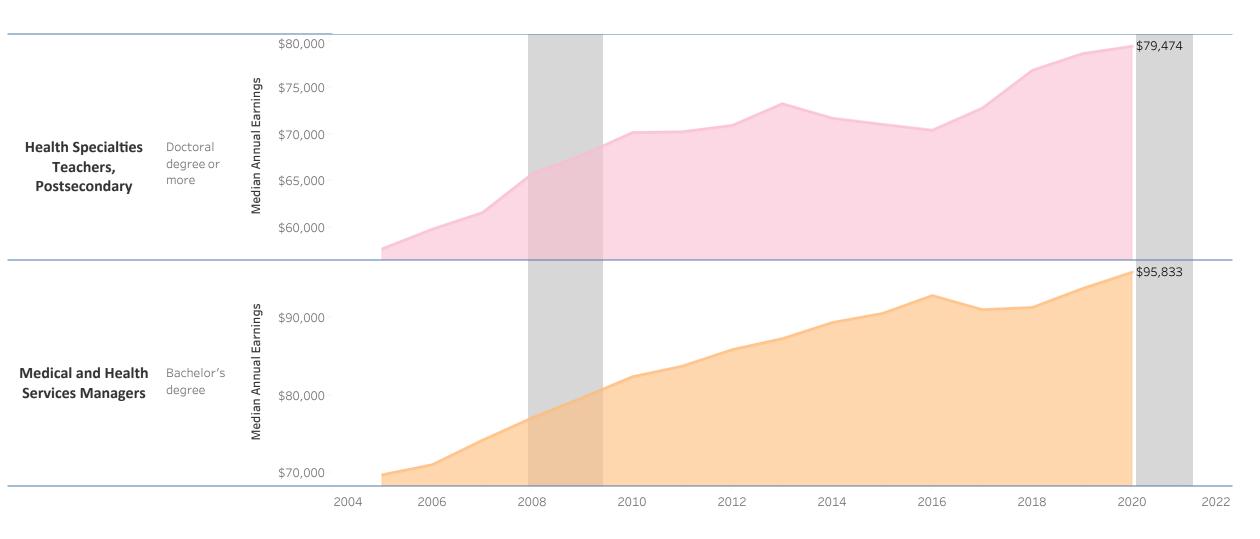

## Bucks County Community College: Social & Behavioral Science Associate of Science: Public Health (AS.1207)

Vertical shaded areas indicate recessions, the 2020 recession is ongoing. All 2020 data is forecasted.

Source: Bucks County Community College (2020 Annual Median Earnings Forecast), EMSI (2005-2019 Annual Median Earnings)