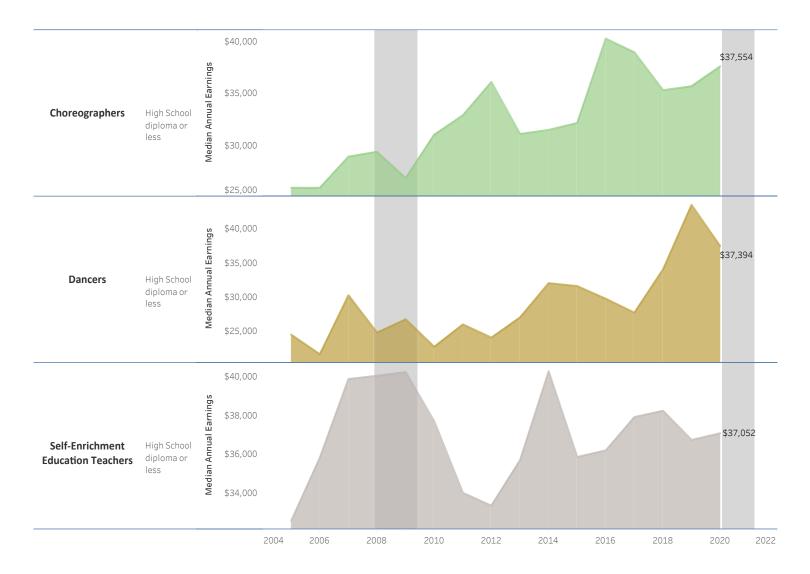

## Bucks County Community College: Arts & Communication Associate of Arts: Dance (AA.1206)

Vertical shaded areas indicate recessions, the 2020 recession is ongoing. All 2020 data is forecasted.

Region includes 5 NJ and 67 PA counties:

Source: Bucks County Community College ( 2020 Annual Median Earnings Forecast), EMSI (2005-2019 Annual Median Earnings)